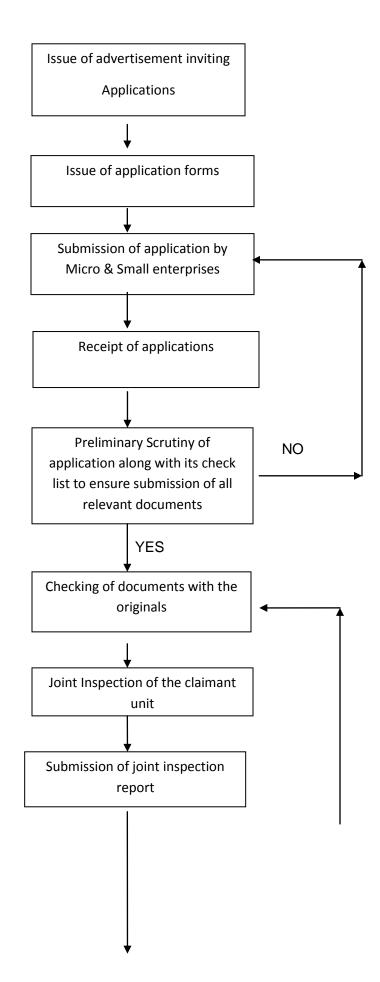

### **Package of Incentives**

<u>Flow Chart of Activities related to implementation of "50% Subsidy for procurement of Pollution</u> Control Equipments or Captive Power Generation Sets or Solar Power or Wind Power or Bio Mass or Hydro Power for Micro & Small Enterprises set up in Andaman & Nicobar Islands"

Standard Operating Procedure Activities related to implementation of <u>"50% Subsidy for procurement of</u> Pollution Control Equipments or Captive Power Generation Sets or Solar Power or Wind Power or Bio Mass or Hydro Power for Micro & Small Enterprises set up in Andaman & Nicobar Islands"

| 6  | Checking of documents<br>with the originals                                                                        | Programme<br>Implementing Officer       | Within 10days on receipt of<br>claims with complete<br>documents                                                        |
|----|--------------------------------------------------------------------------------------------------------------------|-----------------------------------------|-------------------------------------------------------------------------------------------------------------------------|
| 7  | Joint Inspection of the claimant's unit                                                                            | Programme<br>Implementing Officer       | Within 30 days on receipt of<br>claims with complete<br>documents                                                       |
|    |                                                                                                                    |                                         |                                                                                                                         |
| 8  | submission of file for<br>placing the Claim before<br>the Scrutiny Committee<br>Meeting                            | Programme<br>Implementing Officer       | Within 45 days on receipt of<br>claims with complete<br>documents                                                       |
|    |                                                                                                                    |                                         |                                                                                                                         |
| 9  | Convening of Scrutiny<br>Committee Meeting                                                                         | Member Secretary,<br>Scrutiny Committee | 65 days from the receipt of<br>applications or<br>Second week of July or<br>December every year whichever<br>is earlier |
|    |                                                                                                                    |                                         |                                                                                                                         |
| 10 | Issue of proceedings of<br>the Scrutiny Committee<br>Meeting                                                       | Member Secretary,<br>Scrutiny Committee | Within 7days of Scrutiny<br>Committee Meeting                                                                           |
|    |                                                                                                                    |                                         |                                                                                                                         |
| 11 | Recommended case<br>shall be submitted to<br>the Administration for<br>concurrence of Finance<br>Dept              | Programme<br>Implementing Officer       | Within 10days of Scrutiny<br>Committee Meeting                                                                          |
| LI |                                                                                                                    |                                         |                                                                                                                         |
| 12 | Submission of file for<br>Approval of the<br>Competent Authority                                                   | Programme<br>Implementing Officer       | Within 5days of concurrence of<br>Finance Dept                                                                          |
|    |                                                                                                                    |                                         |                                                                                                                         |
| 13 | Issue of sanction order<br>and letter to the<br>enterprise to submit<br>documents for release<br>of subsidy amount | Programme<br>Implementing Officer       | On receipt of Approval from the<br>Competent Authority                                                                  |

| 14 | Preparation of bill and<br>submission of bill to Pay<br>and Accounts<br>Officer(PAO)                                                                                                                                 | Account Section                   | Within 5 working days on<br>receipt of Approval of<br>Sanctioning Authority |
|----|----------------------------------------------------------------------------------------------------------------------------------------------------------------------------------------------------------------------|-----------------------------------|-----------------------------------------------------------------------------|
| 15 | Receipt of cheque from<br>PAO                                                                                                                                                                                        | Cashier                           | on receipt of cheque from PAO                                               |
| 16 | Submission of<br>documents by the small<br>& micro enterprises<br>along with the money<br>receipt, under taking<br>and Agreement                                                                                     | Entrepreneur                      | submission by the<br>entrepreneur                                           |
| 17 | Verification of<br>documents                                                                                                                                                                                         | Programme<br>Implementing Officer | Within 3 days on receipt of<br>Documents in full shape                      |
| 18 | Disbursement of<br>subsidy amount                                                                                                                                                                                    | Cashier                           | Within 5 days on receipt of<br>Document in full shape                       |
|    |                                                                                                                                                                                                                      |                                   |                                                                             |
| 19 | Recall of subsidy in case<br>breach of terms &<br>condition of the<br>Notification/ furnishing<br>of false information or<br>out of production more<br>than three year from<br>date of commissioning<br>of equipment | Programme<br>Implementing Officer | Monitoring of enterprise<br>continuously for three years                    |