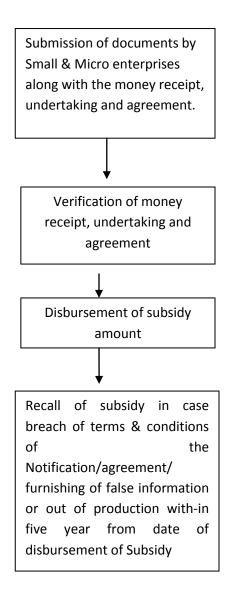

### **Package of Incentives**

<u>Flow Chart of Activities related to implementation of "50% Subsidy for procurement of Pollution</u> Control Equipments or Captive Power Generation Sets or Solar Power or Wind Power or Bio Mass or Hydro Power for Micro & Small Enterprises set up in Andaman & Nicobar Islands"

Standard Operating Procedure Activities related to implementation of <u>"50% Subsidy for procurement of</u> Pollution Control Equipments or Captive Power Generation Sets or Solar Power or Wind Power or Bio Mass or Hydro Power for Micro & Small Enterprises set up in Andaman & Nicobar Islands"