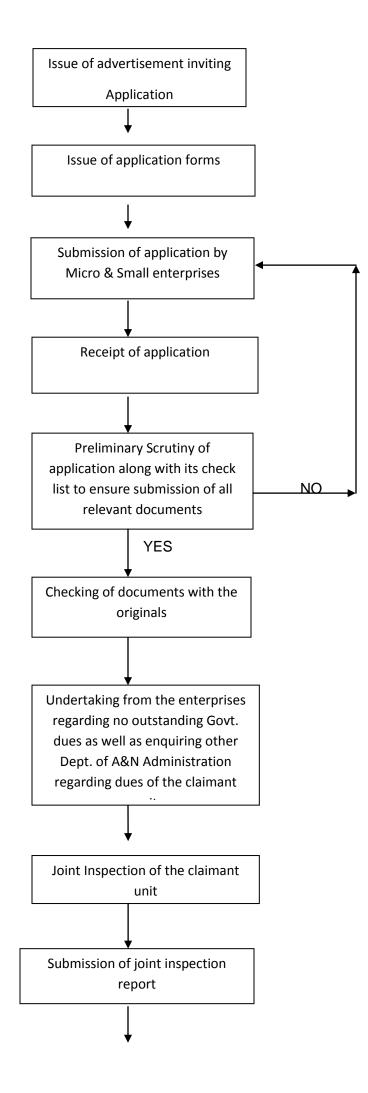

### **Package of Incentives**

<u>Flow Chart of Activities related to implementation of "50% Subsidy for procurement of Pollution</u> Control Equipments or Captive Power Generation Sets or Solar Power or Wind Power or Bio Mass or Hydro Power for Micro & Small Enterprises set up in Andaman & Nicobar Islands"

Standard Operating Procedure Activities related to implementation of <u>"50% Subsidy for procurement of</u> Pollution Control Equipments or Captive Power Generation Sets or Solar Power or Wind Power or Bio Mass or Hydro Power for Micro & Small Enterprises set up in Andaman & Nicobar Islands"