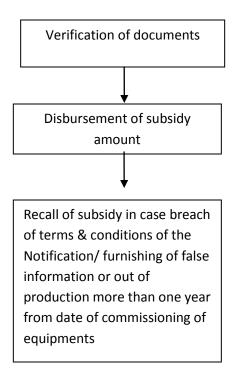

| 10 | Issue of proceeding of<br>the Sub-Committee<br>Meeting                                                                          | Member Secretary, Sub-<br>Committee     | Within 7days of Sub-Committee<br>Meeting                                          |
|----|---------------------------------------------------------------------------------------------------------------------------------|-----------------------------------------|-----------------------------------------------------------------------------------|
| 11 | Submission of file for<br>placing the<br>recommended Claims<br>of Sub- Committee<br>before the Scrutiny<br>Committee Meeting    | Member Secretary,<br>Scrutiny Committee | Within 10 days of Sub-<br>Committee Meeting                                       |
| 12 | ConveningonScrutinyCommitteeMeeting                                                                                             | Member Secretary,<br>Scrutiny Committee | Within 15 days of Sub-<br>Committee Meeting                                       |
| 13 | Issue of proceeding of<br>the Scrutiny Committee<br>Meeting                                                                     | Member Secretary,<br>Scrutiny Committee | Within 10 days of Scrutiny<br>Committee Meeting                                   |
| 14 | Recommended case<br>shall be submitted to<br>the Administration for<br>concurrence of Finance<br>Dept                           | Programme<br>Implementing Officer       | Within 10 working days of<br>Scrutiny Committee Meeting                           |
| 15 | Approval of Competent<br>Authority                                                                                              | Programme<br>Implementing Officer       | Within 5 working days of concurrence of Finance Dept                              |
| 16 | Issue of sanction order<br>and letter to the<br>enterprise to submit<br>documents for release<br>of subsidy amount              | Programme<br>Implementing Officer       | Within two working days on<br>receipt of Approval from the<br>Competent Authority |
| 14 | Preparation of bills and<br>submission of bills to<br>Pay and Accounts<br>Officer(PAO)                                          | Accounts Section                        | Within 5 working days on<br>receipt of Approval of<br>Competent Authority         |
| 15 | Receipt of cheque from<br>PAO                                                                                                   | Cashier                                 | on receipt of cheque from PAO                                                     |
| 16 | Submission of<br>documents by the small<br>& micro enterprises<br>along with the money<br>receipt, undertaking<br>and Agreement | Entrepreneur                            | On submission by the<br>entrepreneur                                              |
| 17 | Verification of documents                                                                                                       | Programme<br>Implementing Officer       | Within 3 working days on receipt of Documents in full shape                       |

| 18 | Disbursement of subsidy amount                                                                                                                                                                                            | Cashier                           | Within 5 working days on<br>receipt of Documents in full<br>shape |
|----|---------------------------------------------------------------------------------------------------------------------------------------------------------------------------------------------------------------------------|-----------------------------------|-------------------------------------------------------------------|
| 19 | Recall of subsidy in case<br>breach of terms &<br>conditions of the<br>Notification/agreement/<br>furnishing of false<br>information or out of<br>production with in five<br>year from date of<br>disbursement of Subsidy | Programme<br>Implementing Officer | Monitoring of enterprise<br>continuously for three years          |