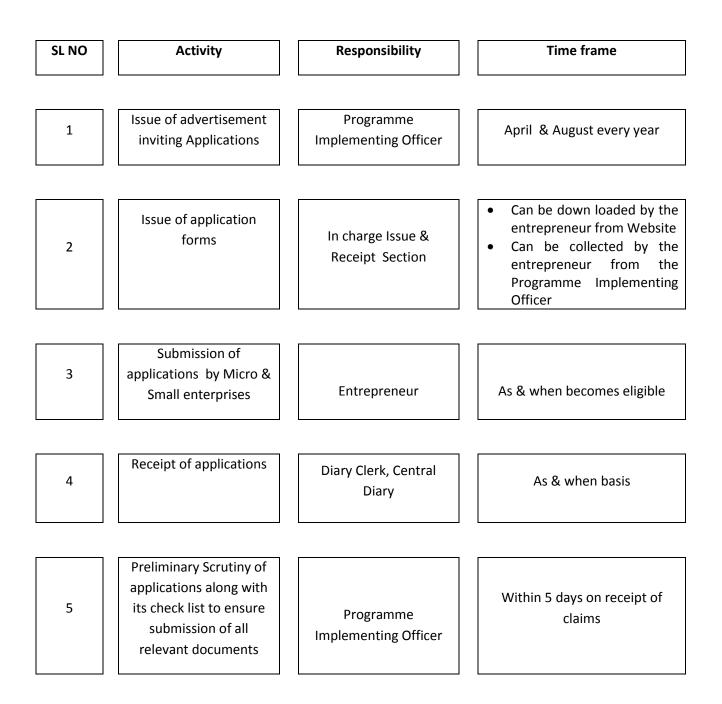

#### Flow Chart of Activities related to Implementation of "Andaman & Nicobar Island Capital Investment Subsidy Scheme for Micro & Small Enterprises"

### Standard operating procedure adopted for Implementation of "Andaman & Nicobar Island Capital Investment Subsidy Scheme for Micro & Small Enterprises"

| SL NO | Activity                                                                                                                                                                                 | Responsibility                                                                                                | Time frame                                                                                                                                                    |
|-------|------------------------------------------------------------------------------------------------------------------------------------------------------------------------------------------|---------------------------------------------------------------------------------------------------------------|---------------------------------------------------------------------------------------------------------------------------------------------------------------|
| 1     | Issue of advertisement<br>inviting Application                                                                                                                                           | Programme<br>Implementing Officer                                                                             | April & August every year                                                                                                                                     |
| 2     | Issue of application<br>forms                                                                                                                                                            | In charge Issue &<br>Receipt Section                                                                          | <ul> <li>Can be down loaded by the entrepreneur from Website</li> <li>Can be collected by the entrepreneur from the Programme Implementing Officer</li> </ul> |
| 3     | Submission of<br>application by Micro &<br>Small enterprises                                                                                                                             | Entrepreneur                                                                                                  | As & when becomes eligible as per the Notification                                                                                                            |
| 4     | Receipt of application(s)                                                                                                                                                                | Diary Clerk, Central<br>Diary                                                                                 | On submission of Claims by the eligible enterprises                                                                                                           |
| 5     | Preliminary Scrutiny of<br>application(s) along<br>with check list to ensure<br>submission of all<br>relevant documents. If<br>incomplete, Shall be<br>returned to the<br>Claimant Unit. | Programme<br>Implementing Officer                                                                             | Within 5 days on receipt of claims                                                                                                                            |
| 6     | Checking of documents<br>with the original(s)                                                                                                                                            | Programme<br>Implementing Officer                                                                             | Within 10 days on receipt of<br>claims with relevant<br>document(s)                                                                                           |
| 7     | Joint Inspection of the claimant unit                                                                                                                                                    | Programme<br>Implementing Officer<br>along with the<br>representative(s) of<br>concerned functional<br>Deptt. | Within 30 days on receipt of claims in all respect                                                                                                            |
| 8     | submission of file for<br>placing the Claims<br>before the Sub-<br>Committee Meeting                                                                                                     | Programme<br>Implementing Officer                                                                             | Within 45days on receipt of claims in all respect                                                                                                             |
| 9     | Convening on Sub-<br>Committee Meeting                                                                                                                                                   | Member Secretary, Sub-<br>Committee                                                                           | 65 days from the date of receipt<br>of Complete document or<br>Second week of July or Second<br>week of December every year<br>whichever is earlier           |