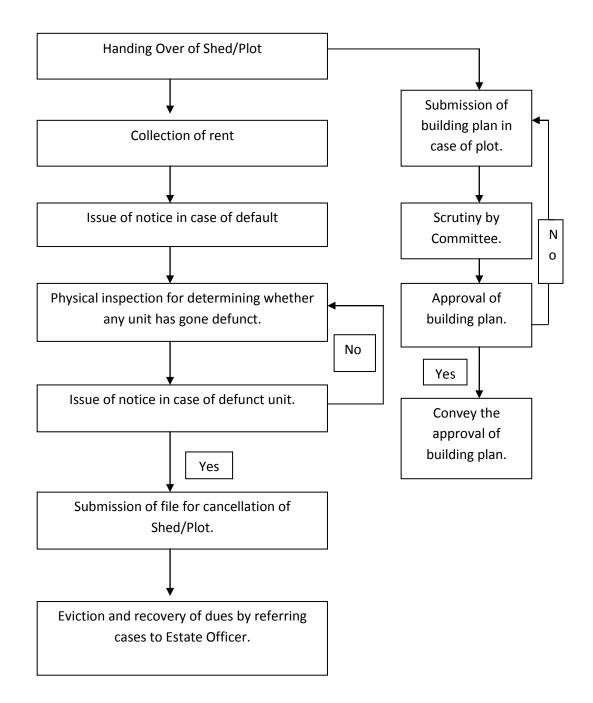

| Within 5 working days on<br>receipt of Documents in full<br>shape |
|----|---------------------------------------------------------------------------------------------------------------------------------------------------------------------------------------------------------------------------|-----------------------------------|-------------------------------------------------------------------|
| 19 | Recall of subsidy in case<br>breach of terms &<br>conditions of the<br>Notification/agreement/<br>furnishing of false<br>information or out of<br>production with in five<br>year from date of<br>disbursement of Subsidy | Programme<br>Implementing Officer | Monitoring of enterprise<br>continuously for three years          |



### Allotment of Plot / Shed at Industrial Estate:



### NORMS FOR DISCHARGE OF FUNCTION OF DEPARTMENT

### 1. Training:

| S.No<br>· | Departmental Training           | Duration of<br>Training | Norms                                                            |
|-----------|---------------------------------|-------------------------|------------------------------------------------------------------|
| 1.        | Cane & Bamboo                   | 12 Months               | • Candidate should be a resident of Andaman & Nicobar Islands.   |
|           |                                 |                         | • Entry qualification 8 <sup>th</sup> Standard pass.             |
|           |                                 |                         | • Age limit 18 to 30 years for male & 18 to 35 years for female. |
| 2.        | General En