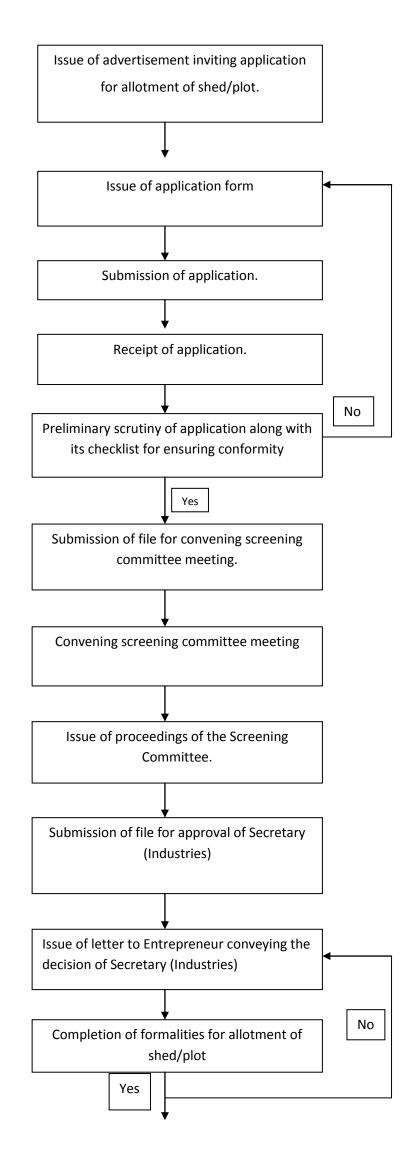

### Allotment of Plot / Shed at Industrial Estate:

### Standard operating procedure adopted for Implementation of "Andaman & Nicobar Island Capital Investment Subsidy Scheme for Micro & Small Enterprises"

| SL NO | Activity                                                                                                                                                                                 | Responsibility                                                                                                | Time frame                                                                                                                                                    |
|-------|------------------------------------------------------------------------------------------------------------------------------------------------------------------------------------------|---------------------------------------------------------------------------------------------------------------|---------------------------------------------------------------------------------------------------------------------------------------------------------------|
| 1     | Issue of advertisement<br>inviting Application                                                                                                                                           | Programme<br>Implementing Officer                                                                             | April & August every year                                                                                                                                     |
| 2     | Issue of application<br>forms                                                                                                                                                            | In charge Issue &<br>Receipt Section                                                                          | <ul> <li>Can be down loaded by the entrepreneur from Website</li> <li>Can be collected by the entrepreneur from the Programme Implementing Officer</li> </ul> |
| 3     | Submission of<br>application by Micro &<br>Small enterprises                                                                                                                             | Entrepreneur                                                                                                  | As & when becomes eligible as per the Notification                                                                                                            |
| 4     | Receipt of application(s)                                                                                                                                                                | Diary Clerk, Central<br>Diary                                                                                 | On submission of Claims by the eligible enterprises                                                                                                           |
| 5     | Preliminary Scrutiny of<br>application(s) along<br>with check list to ensure<br>submission of all<br>relevant documents. If<br>incomplete, Shall be<br>returned to the<br>Claimant Unit. | Programme<br>Implementing Officer                                                                             | Within 5 days on receipt of claims                                                                                                                            |
| 6     | Checking of documents<br>with the original(s)                                                                                                                                            | Programme<br>Implementing Officer                                                                             | Within 10 days on receipt of<br>claims with relevant<br>document(s)                                                                                           |
| 7     | Joint Inspection of the claimant unit                                                                                                                                                    | Programme<br>Implementing Officer<br>along with the<br>representative(s) of<br>concerned functional<br>Deptt. | Within 30 days on receipt of claims in all respect                                                                                                            |
| 8     | submission of file for<br>placing the Claims<br>before the Sub-<br>Committee Meeting                                                                                                     | Programme<br>Implementing Officer                                                                             | Within 45days on receipt of claims in all respect                                                                                                             |
| 9     | Convening on Sub-<br>Committee Meeting                                                                                                                                                   | Member Secretary, Sub-<br>Committee                                                                           | 65 days from the date of receipt<br>of Complete document or<br>Second week of July or Second<br>week of December every year<br>whichever is earlier           |

| 10 | Issue of proceeding of<br>the Sub-Committee<br>Meeting                                                                          | Member Secretary, Sub-<br>Committee     | Within 7days of Sub-Committee<br>Meeting                                          |
|----|---------------------------------------------------------------------------------------------------------------------------------|-----------------------------------------|-----------------------------------------------------------------------------------|
| 11 | Submission of file for<br>placing the<br>recommended Claims<br>of Sub- Committee<br>before the Scrutiny<br>Committee Meeting    | Member Secretary,<br>Scrutiny Committee | Within 10 days of Sub-<br>Committee Meeting                                       |
| 12 | ConveningonScrutinyCommitteeMeeting                                                                                             | Member Secretary,<br>Scrutiny Committee | Within 15 days of Sub-<br>Committee Meeting                                       |
| 13 | Issue of proceeding of<br>the Scrutiny Committee<br>Meeting                                                                     | Member Secretary,<br>Scrutiny Committee | Within 10 days of Scrutiny<br>Committee Meeting                                   |
| 14 | Recommended case<br>shall be submitted to<br>the Administration for<br>concurrence of Finance<br>Dept                           | Programme<br>Implementing Officer       | Within 10 working days of<br>Scrutiny Committee Meeting                           |
| 15 | Approval of Competent<br>Authority                                                                                              | Programme<br>Implementing Officer       | Within 5 working days of concurrence of Finance Dept                              |
| 16 | Issue of sanction order<br>and letter to the<br>enterprise to submit<br>documents for release<br>of subsidy amount              | Programme<br>Implementing Officer       | Within two working days on<br>receipt of Approval from the<br>Competent Authority |
| 14 | Preparation of bills and<br>submission of bills to<br>Pay and Accounts<br>Officer(PAO)                                          | Accounts Section                        | Within 5 working days on<br>receipt of Approval of<br>Competent Authority         |
| 15 | Receipt of cheque from<br>PAO                                                                                                   | Cashier                                 | on receipt of cheque from PAO                                                     |
| 16 | Submission of<br>documents by the small<br>& micro enterprises<br>along with the money<br>receipt, undertaking<br>and Agreement | Entrepreneur                            | On submission by the<br>entrepreneur                                              |
| 17 | Verification of documents                                                                                                       | Programme<br>Implementing Officer       | Within 3 working days on receipt of Documents in full shape                       |

| 18 | Disbursement of subsidy amount                                                                                                                                                                                            | Cashier                           | Within 5 working days on<br>receipt of Documents in full<br>shape |
|----|---------------------------------------------------------------------------------------------------------------------------------------------------------------------------------------------------------------------------|-----------------------------------|-------------------------------------------------------------------|
| 19 | Recall of subsidy in case<br>breach of terms &<br>conditions of the<br>Notification/agreement/<br>furnishing of false<br>information or out of<br>production with in five<br>year from date of<br>disbursement of Subsidy | Programme<br>Implementing Officer | Monitoring of enterprise<br>continuously for three years          |