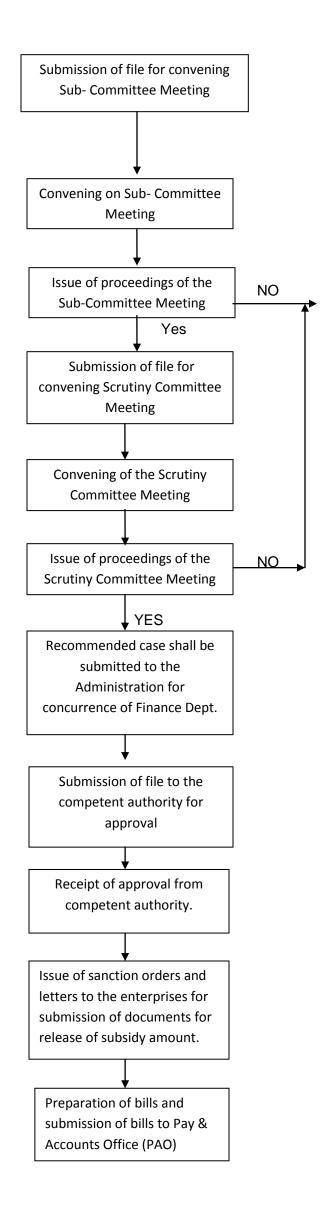

### **Package of Incentives**

<u>Flow Chart of Activities related to implementation of "50% Subsidy for procurement of Pollution</u> Control Equipments or Captive Power Generation Sets or Solar Power or Wind Power or Bio Mass or Hydro Power for Micro & Small Enterprises set up in Andaman & Nicobar Islands"

Standard Operating Procedure Activities related to implementation of <u>"50% Subsidy for procurement of</u> Pollution Control Equipments or Captive Power Generation Sets or Solar Power or Wind Power or Bio Mass or Hydro Power for Micro & Small Enterprises set up in Andaman & Nicobar Islands"