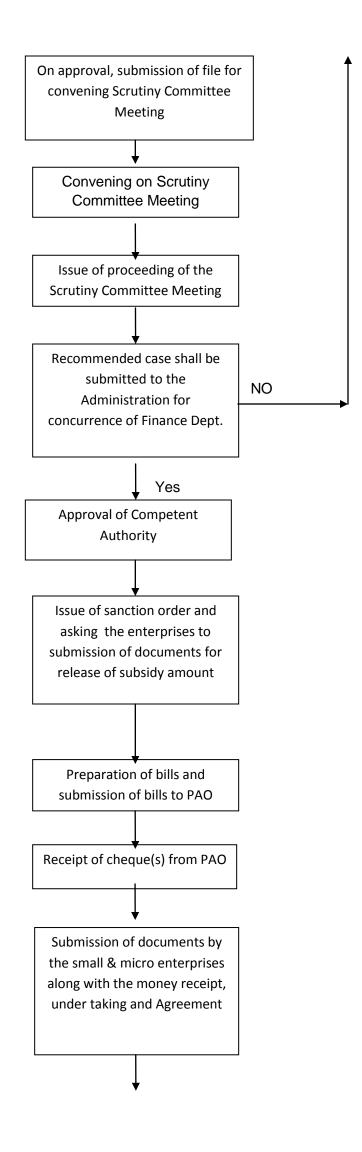

#### Flow Chart of Activities related to Implementation of "Andaman & Nicobar Island Capital Investment Subsidy Scheme for Micro & Small Enterprises"

### Standard operating procedure adopted for Implementation of "Andaman & Nicobar Island Capital Investment Subsidy Scheme for Micro & Small Enterprises"

| SL NO | Activity                                                                                                                                                                                 | Responsibility                                                                                                | Time frame                                                                                                                                                    |
|-------|------------------------------------------------------------------------------------------------------------------------------------------------------------------------------------------|---------------------------------------------------------------------------------------------------------------|---------------------------------------------------------------------------------------------------------------------------------------------------------------|
| 1     | Issue of advertisement<br>inviting Application                                                                                                                                           | Programme<br>Implementing Officer                                                                             | April & August every year                                                                                                                                     |
| 2     | Issue of application<br>forms                                                                                                                                                            | In charge Issue &<br>Receipt Section                                                                          | <ul> <li>Can be down loaded by the entrepreneur from Website</li> <li>Can be collected by the entrepreneur from the Programme Implementing Officer</li> </ul> |
| 3     | Submission of<br>application by Micro &<br>Small enterprises                                                                                                                             | Entrepreneur                                                                                                  | As & when becomes eligible as per the Notification                                                                                                            |
| 4     | Receipt of application(s)                                                                                                                                                                | Diary Clerk, Central<br>Diary                                                                                 | On submission of Claims by the eligible enterprises                                                                                                           |
| 5     | Preliminary Scrutiny of<br>application(s) along<br>with check list to ensure<br>submission of all<br>relevant documents. If<br>incomplete, Shall be<br>returned to the<br>Claimant Unit. | Programme<br>Implementing Officer                                                                             | Within 5 days on receipt of claims                                                                                                                            |
| 6     | Checking of documents<br>with the original(s)                                                                                                                                            | Programme<br>Implementing Officer                                                                             | Within 10 days on receipt of<br>claims with relevant<br>document(s)                                                                                           |
| 7     | Joint Inspection of the claimant unit                                                                                                                                                    | Programme<br>Implementing Officer<br>along with the<br>representative(s) of<br>concerned functional<br>Deptt. | Within 30 days on receipt of claims in all respect                                                                                                            |
| 8     | submission of file for<br>placing the Claims<br>before the Sub-<br>Committee Meeting                                                                                                     | Programme<br>Implementing Officer                                                                             | Within 45days on receipt of claims in all respect                                                                                                             |
| 9     | Convening on Sub-<br>Committee Meeting                                                                                                                                                   | Member Secretary, Sub-<br>Committee                                                                           | 65 days from the date of receipt<br>of Complete document or<br>Second week of July or Second<br>week of December every year<br>whichever is earlier           |

| 10 | Issue of proceeding of<br>the Sub-Committee<br>Meeting                                                                          | Member Secretary, Sub-<br>Committee     | Within 7days of Sub-Committee<br>Meeting                                          |
|----|---------------------------------------------------------------------------------------------------------------------------------|-----------------------------------------|-----------------------------------------------------------------------------------|
| 11 | Submission of file for<br>placing the<br>recommended Claims<br>of Sub- Committee<br>before the Scrutiny<br>Committee Meeting    | Member Secretary,<br>Scrutiny Committee | Within 10 days of Sub-<br>Committee Meeting                                       |
| 12 | ConveningonScrutinyCommitteeMeeting                                                                                             | Member Secretary,<br>Scrutiny Committee | Within 15 days of Sub-<br>Committee Meeting                                       |
| 13 | Issue of proceeding of<br>the Scrutiny Committee<br>Meeting                                                                     | Member Secretary,<br>Scrutiny Committee | Within 10 days of Scrutiny<br>Committee Meeting                                   |
| 14 | Recommended case<br>shall be submitted to<br>the Administration for<br>concurrence of Finance<br>Dept                           | Programme<br>Implementing Officer       | Within 10 working days of<br>Scrutiny Committee Meeting                           |
| 15 | Approval of Competent<br>Authority                                                                                              | Programme<br>Implementing Officer       | Within 5 working days of concurrence of Finance Dept                              |
| 16 | Issue of sanction order<br>and letter to the<br>enterprise to submit<br>documents for release<br>of subsidy amount              | Programme<br>Implementing Officer       | Within two working days on<br>receipt of Approval from the<br>Competent Authority |
| 14 | Preparation of bills and<br>submission of bills to<br>Pay and Accounts<br>Officer(PAO)                                          | Accounts Section                        | Within 5 working days on<br>receipt of Approval of<br>Competent Authority         |
| 15 | Receipt of cheque from<br>PAO                                                                                                   | Cashier                                 | on receipt of cheque from PAO                                                     |
| 16 | Submission of<br>documents by the small<br>& micro enterprises<br>along with the money<br>receipt, undertaking<br>and Agreement | Entrepreneur                            | On submission by the<br>entrepreneur                                              |
| 17 | Verification of documents                                                                                                       | Programme<br>Implementing Officer       | Within 3 working days on receipt of Documents in full shape                       |

| 18 | Disbursement of subsidy amount                                                                                                                                                                                            | Cashier                           | Within 5 working days on<br>receipt of Documents in full<br>shape |
|----|---------------------------------------------------------------------------------------------------------------------------------------------------------------------------------------------------------------------------|-----------------------------------|-------------------------------------------------------------------|
| 19 | Recall of subsidy in case<br>breach of terms &<br>conditions of the<br>Notification/agreement/<br>furnishing of false<br>information or out of<br>production with in five<br>year from date of<br>disbursement of Subsidy | Programme<br>Implementing Officer | Monitoring of enterprise<br>continuously for three years          |